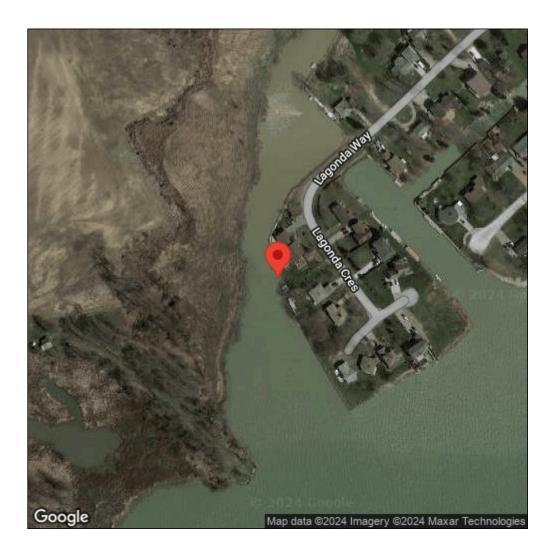

## **Eurasian watermilfoil**

Myriophyllum spicatum

| Record ID:        | 517103                                                                                                                                                                                 |
|-------------------|----------------------------------------------------------------------------------------------------------------------------------------------------------------------------------------|
| Observer:         | Ryan Wheeler                                                                                                                                                                           |
| Source:           | MI DNR Forest Resource and Wildlife Divisions                                                                                                                                          |
| Latitude:         | 42.328027                                                                                                                                                                              |
| Longitude:        | -81.871831                                                                                                                                                                             |
| Area:             | Not Reported                                                                                                                                                                           |
| Density:          | Not Reported                                                                                                                                                                           |
| Observation Date: | June 25, 2012                                                                                                                                                                          |
| Date Entered:     | August 14, 2015                                                                                                                                                                        |
| Comments:         | Great Lakes Coastal Wetland Mon Prj- Site: 5423 - Transect: 3 - Point<br>Number: 15 - Percent Cover (Area: 1 m. sq.): 80% - Team Name: J.<br>Ciborowski - Collector Name: J.M. Gilbert |