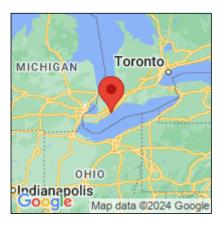

## **Eurasian watermilfoil**

Myriophyllum spicatum

| Record ID:        | 517103                                                                                                                                                                                 |
|-------------------|----------------------------------------------------------------------------------------------------------------------------------------------------------------------------------------|
| Observer:         | Ryan Wheeler                                                                                                                                                                           |
| Source:           | MI DNR Forest Resource and Wildlife Divisions                                                                                                                                          |
| Latitude:         | 42.328027                                                                                                                                                                              |
| Longitude:        | -81.871831                                                                                                                                                                             |
| Area:             | Not Reported                                                                                                                                                                           |
| Density:          | Not Reported                                                                                                                                                                           |
| Observation Date: | June 25, 2012                                                                                                                                                                          |
| Date Entered:     | August 14, 2015                                                                                                                                                                        |
| Comments:         | Great Lakes Coastal Wetland Mon Prj- Site: 5423 - Transect: 3 - Point<br>Number: 15 - Percent Cover (Area: 1 m. sq.): 80% - Team Name: J.<br>Ciborowski - Collector Name: J.M. Gilbert |