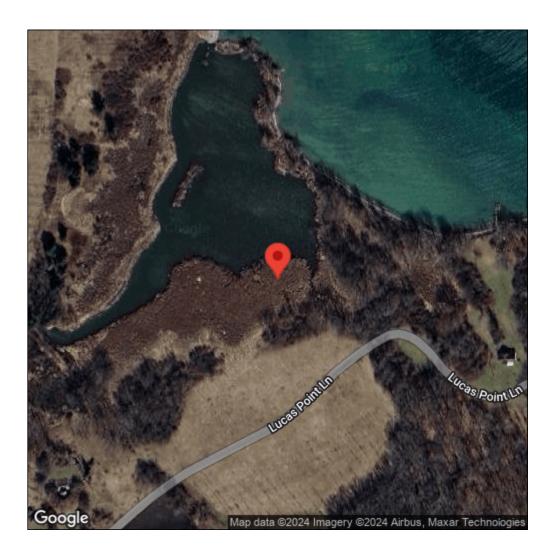

## **European frog-bit**

Hydrocharis morsus-ranae

| Record ID:        | 517460                                                                                                                                                                            |
|-------------------|-----------------------------------------------------------------------------------------------------------------------------------------------------------------------------------|
| Observer:         | Ryan Wheeler                                                                                                                                                                      |
| Source:           | MI DNR Forest Resource and Wildlife Divisions                                                                                                                                     |
| Latitude:         | 44.178916                                                                                                                                                                         |
| Longitude:        | -76.500976                                                                                                                                                                        |
| Area:             | Not Reported                                                                                                                                                                      |
| Density:          | Not Reported                                                                                                                                                                      |
| Observation Date: | July 31, 2013                                                                                                                                                                     |
| Date Entered:     | August 14, 2015                                                                                                                                                                   |
| Comments:         | Great Lakes Coastal Wetland Mon Prj- Site: 5568 - Transect: 1 - Point<br>Number: 8 - Percent Cover (Area: 1 m. sq.): 25% - Team Name: D.<br>Wilcox - Collector Name: B.Mudrzynski |