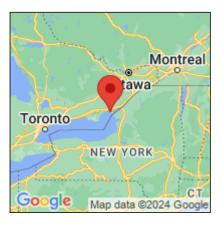

## **European frog-bit**

Hydrocharis morsus-ranae

| Record ID:        | 517460                                                                                                                                                                            |
|-------------------|-----------------------------------------------------------------------------------------------------------------------------------------------------------------------------------|
| Observer:         | Ryan Wheeler                                                                                                                                                                      |
| Source:           | MI DNR Forest Resource and Wildlife Divisions                                                                                                                                     |
| Latitude:         | 44.178916                                                                                                                                                                         |
| Longitude:        | -76.500976                                                                                                                                                                        |
| Area:             | Not Reported                                                                                                                                                                      |
| Density:          | Not Reported                                                                                                                                                                      |
| Observation Date: | July 31, 2013                                                                                                                                                                     |
| Date Entered:     | August 14, 2015                                                                                                                                                                   |
| Comments:         | Great Lakes Coastal Wetland Mon Prj- Site: 5568 - Transect: 1 - Point<br>Number: 8 - Percent Cover (Area: 1 m. sq.): 25% - Team Name: D.<br>Wilcox - Collector Name: B.Mudrzynski |