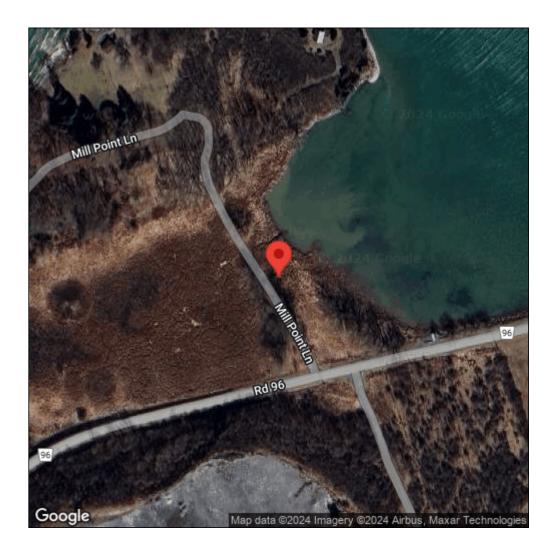

## **European frog-bit**

Hydrocharis morsus-ranae

| Record ID:        | 517706                                                                                                                                                                            |
|-------------------|-----------------------------------------------------------------------------------------------------------------------------------------------------------------------------------|
| Observer:         | Ryan Wheeler                                                                                                                                                                      |
| Source:           | MI DNR Forest Resource and Wildlife Divisions                                                                                                                                     |
| Latitude:         | 44.189626                                                                                                                                                                         |
| Longitude:        | -76.459453                                                                                                                                                                        |
| Area:             | Not Reported                                                                                                                                                                      |
| Density:          | Not Reported                                                                                                                                                                      |
| Observation Date: | July 30, 2013                                                                                                                                                                     |
| Date Entered:     | August 14, 2015                                                                                                                                                                   |
| Comments:         | Great Lakes Coastal Wetland Mon Prj- Site: 5635 - Transect: 1 - Point<br>Number: 1 - Percent Cover (Area: 1 m. sq.): 40% - Team Name: D.<br>Wilcox - Collector Name: B.Mudrzynski |