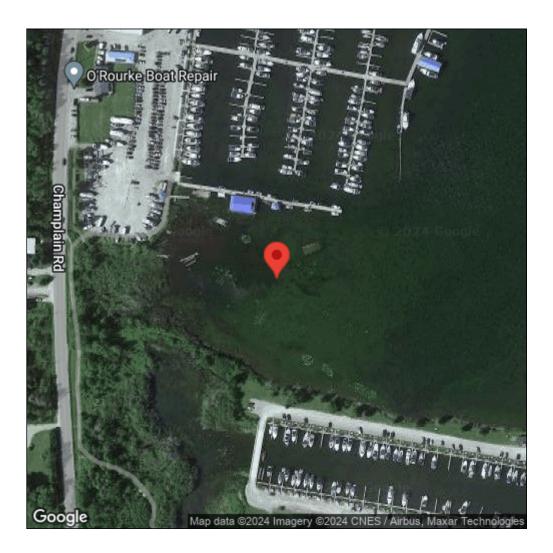

## **Eurasian watermilfoil**

Myriophyllum spicatum

| Record ID:        | 517797                                                                                                                                                                             |
|-------------------|------------------------------------------------------------------------------------------------------------------------------------------------------------------------------------|
| Observer:         | Ryan Wheeler                                                                                                                                                                       |
| Source:           | MI DNR Forest Resource and Wildlife Divisions                                                                                                                                      |
| Latitude:         | 44.769355                                                                                                                                                                          |
| Longitude:        | -79.952798                                                                                                                                                                         |
| Area:             | Not Reported                                                                                                                                                                       |
| Density:          | Not Reported                                                                                                                                                                       |
| Observation Date: | August 27, 2013                                                                                                                                                                    |
| Date Entered:     | August 14, 2015                                                                                                                                                                    |
| Comments:         | Great Lakes Coastal Wetland Mon Prj- Site: 5722 - Transect: 1 - Point<br>Number: 12 - Percent Cover (Area: 1 m. sq.): 5% - Team Name: J.<br>Ciborowski - Collector Name: J Gilbert |