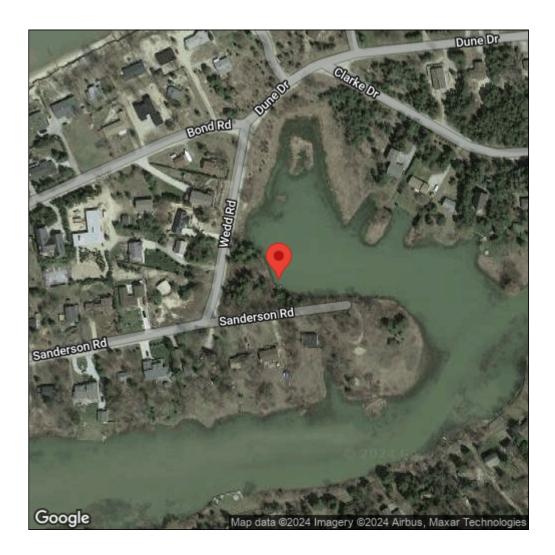

## **Eurasian watermilfoil**

Myriophyllum spicatum

| Record ID:        | 517885                                                                                                                                                                               |
|-------------------|--------------------------------------------------------------------------------------------------------------------------------------------------------------------------------------|
| Observer:         | Ryan Wheeler                                                                                                                                                                         |
| Source:           | MI DNR Forest Resource and Wildlife Divisions                                                                                                                                        |
| Latitude:         | 43.230992                                                                                                                                                                            |
| Longitude:        | -81.90813                                                                                                                                                                            |
| Area:             | Not Reported                                                                                                                                                                         |
| Density:          | Not Reported                                                                                                                                                                         |
| Observation Date: | July 9, 2014                                                                                                                                                                         |
| Date Entered:     | August 14, 2015                                                                                                                                                                      |
| Comments:         | Great Lakes Coastal Wetland Mon Prj- Site: 5767 - Transect: 2 - Point<br>Number: 15 - Percent Cover (Area: 1 m. sq.): 15% - Team Name: J.<br>Ciborowski - Collector Name: J. Gilbert |