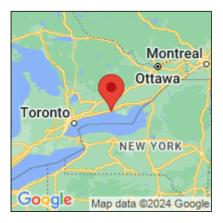

## **European frog-bit**

Hydrocharis morsus-ranae

| Record ID:        | 517948                                                                                                                                                                        |
|-------------------|-------------------------------------------------------------------------------------------------------------------------------------------------------------------------------|
| Observer:         | Ryan Wheeler                                                                                                                                                                  |
| Source:           | MI DNR Forest Resource and Wildlife Divisions                                                                                                                                 |
| Latitude:         | 44.010777                                                                                                                                                                     |
| Longitude:        | -77.73939                                                                                                                                                                     |
| Area:             | Not Reported                                                                                                                                                                  |
| Density:          | Not Reported                                                                                                                                                                  |
| Observation Date: | August 13, 2012                                                                                                                                                               |
| Date Entered:     | August 14, 2015                                                                                                                                                               |
| Comments:         | Great Lakes Coastal Wetland Mon Prj- Site: 5775 - Transect: 3 - Point<br>Number: 9 - Percent Cover (Area: 1 m. sq.): 85% - Team Name: G.<br>Grabas - Collector Name: G.Grabas |