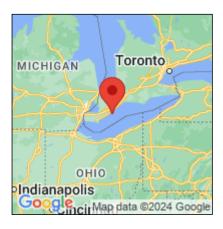

## **Eurasian watermilfoil**

Myriophyllum spicatum

| Record ID:        | 518496                                                                                                                                                                             |
|-------------------|------------------------------------------------------------------------------------------------------------------------------------------------------------------------------------|
| Observer:         | Ryan Wheeler                                                                                                                                                                       |
| Source:           | MI DNR Forest Resource and Wildlife Divisions                                                                                                                                      |
| Latitude:         | 42.265983                                                                                                                                                                          |
| Longitude:        | -81.880438                                                                                                                                                                         |
| Area:             | Not Reported                                                                                                                                                                       |
| Density:          | Not Reported                                                                                                                                                                       |
| Observation Date: | July 25, 2013                                                                                                                                                                      |
| Date Entered:     | August 14, 2015                                                                                                                                                                    |
| Comments:         | Great Lakes Coastal Wetland Mon Prj- Site: 5831 - Transect: 3 - Point<br>Number: 10 - Percent Cover (Area: 1 m. sq.): 5% - Team Name: J.<br>Ciborowski - Collector Name: J Gilbert |