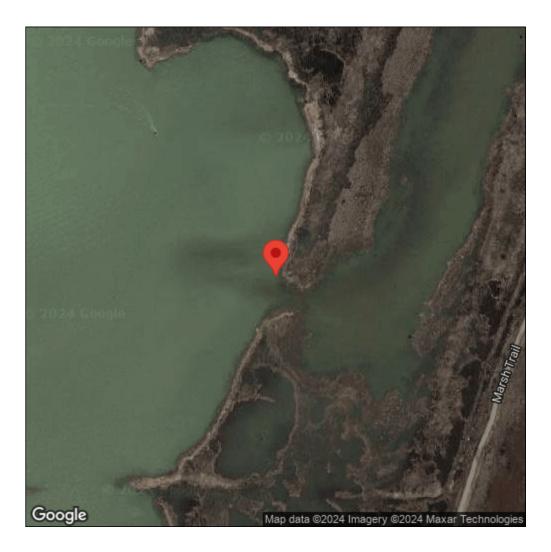

## **Eurasian watermilfoil**

Myriophyllum spicatum

| Record ID:        | 518496                                                                                                                                                                             |
|-------------------|------------------------------------------------------------------------------------------------------------------------------------------------------------------------------------|
| Observer:         | Ryan Wheeler                                                                                                                                                                       |
| Source:           | MI DNR Forest Resource and Wildlife Divisions                                                                                                                                      |
| Latitude:         | 42.265983                                                                                                                                                                          |
| Longitude:        | -81.880438                                                                                                                                                                         |
| Area:             | Not Reported                                                                                                                                                                       |
| Density:          | Not Reported                                                                                                                                                                       |
| Observation Date: | July 25, 2013                                                                                                                                                                      |
| Date Entered:     | August 14, 2015                                                                                                                                                                    |
| Comments:         | Great Lakes Coastal Wetland Mon Prj- Site: 5831 - Transect: 3 - Point<br>Number: 10 - Percent Cover (Area: 1 m. sq.): 5% - Team Name: J.<br>Ciborowski - Collector Name: J Gilbert |