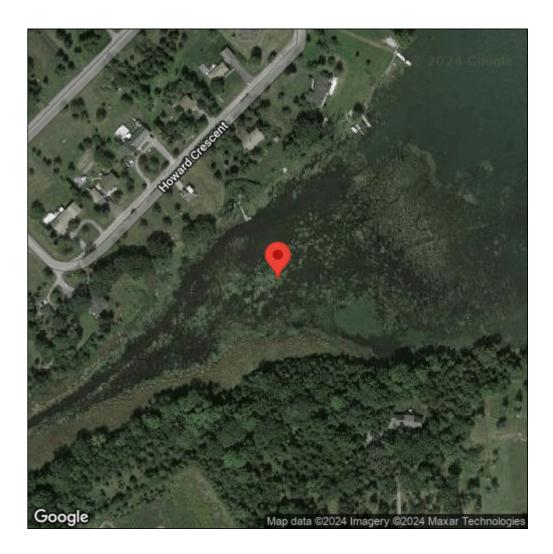

## **European frog-bit**

Hydrocharis morsus-ranae

| Record ID:        | 518677                                                                                                                                                                        |
|-------------------|-------------------------------------------------------------------------------------------------------------------------------------------------------------------------------|
| Observer:         | Ryan Wheeler                                                                                                                                                                  |
| Source:           | MI DNR Forest Resource and Wildlife Divisions                                                                                                                                 |
| Latitude:         | 44.140327                                                                                                                                                                     |
| Longitude:        | -77.344319                                                                                                                                                                    |
| Area:             | Not Reported                                                                                                                                                                  |
| Density:          | Not Reported                                                                                                                                                                  |
| Observation Date: | August 20, 2013                                                                                                                                                               |
| Date Entered:     | August 14, 2015                                                                                                                                                               |
| Comments:         | Great Lakes Coastal Wetland Mon Prj- Site: 5872 - Transect: 3 - Point<br>Number: 12 - Percent Cover (Area: 1 m. sq.): 1% - Team Name: G.<br>Grabas - Collector Name: G.Grabas |