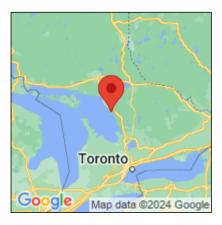

## **Eurasian watermilfoil**

Myriophyllum spicatum

| Record ID:        | 518812                                                                                                                                                                                |
|-------------------|---------------------------------------------------------------------------------------------------------------------------------------------------------------------------------------|
| Observer:         | Ryan Wheeler                                                                                                                                                                          |
| Source:           | MI DNR Forest Resource and Wildlife Divisions                                                                                                                                         |
| Latitude:         | 45.421457                                                                                                                                                                             |
| Longitude:        | -80.306618                                                                                                                                                                            |
| Area:             | Not Reported                                                                                                                                                                          |
| Density:          | Not Reported                                                                                                                                                                          |
| Observation Date: | July 18, 2012                                                                                                                                                                         |
| Date Entered:     | August 14, 2015                                                                                                                                                                       |
| Comments:         | Great Lakes Coastal Wetland Mon Prj- Site: 5900 - Transect: 2 - Point<br>Number: 13 - Percent Cover (Area: 1 m. sq.): 5% - Team Name: J.<br>Ciborowski - Collector Name: J.M. Gilbert |