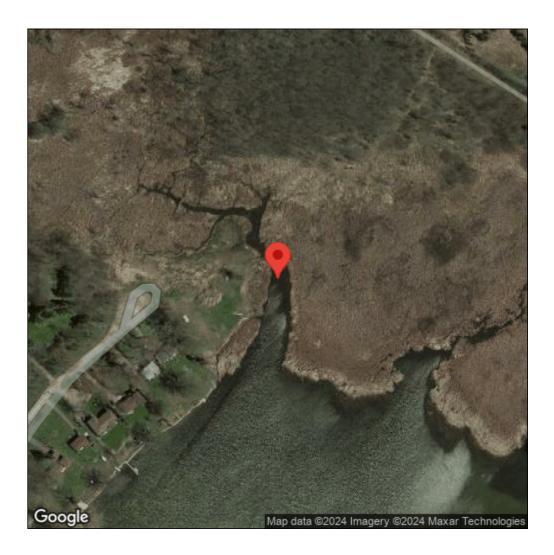

## **European frog-bit**

Hydrocharis morsus-ranae

| Record ID:        | 519129                                                                                                                                                                        |
|-------------------|-------------------------------------------------------------------------------------------------------------------------------------------------------------------------------|
| Observer:         | Ryan Wheeler                                                                                                                                                                  |
| Source:           | MI DNR Forest Resource and Wildlife Divisions                                                                                                                                 |
| Latitude:         | 44.013503                                                                                                                                                                     |
| Longitude:        | -77.557718                                                                                                                                                                    |
| Area:             | Not Reported                                                                                                                                                                  |
| Density:          | Not Reported                                                                                                                                                                  |
| Observation Date: | August 20, 2013                                                                                                                                                               |
| Date Entered:     | August 14, 2015                                                                                                                                                               |
| Comments:         | Great Lakes Coastal Wetland Mon Prj- Site: 6041 - Transect: 2 - Point<br>Number: 12 - Percent Cover (Area: 1 m. sq.): 5% - Team Name: G.<br>Grabas - Collector Name: G.Grabas |