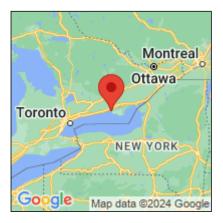

## **European frog-bit**

Hydrocharis morsus-ranae

| Record ID:        | 519129                                                                                                                                                                        |
|-------------------|-------------------------------------------------------------------------------------------------------------------------------------------------------------------------------|
| Observer:         | Ryan Wheeler                                                                                                                                                                  |
| Source:           | MI DNR Forest Resource and Wildlife Divisions                                                                                                                                 |
| Latitude:         | 44.013503                                                                                                                                                                     |
| Longitude:        | -77.557718                                                                                                                                                                    |
| Area:             | Not Reported                                                                                                                                                                  |
| Density:          | Not Reported                                                                                                                                                                  |
| Observation Date: | August 20, 2013                                                                                                                                                               |
| Date Entered:     | August 14, 2015                                                                                                                                                               |
| Comments:         | Great Lakes Coastal Wetland Mon Prj- Site: 6041 - Transect: 2 - Point<br>Number: 12 - Percent Cover (Area: 1 m. sq.): 5% - Team Name: G.<br>Grabas - Collector Name: G.Grabas |