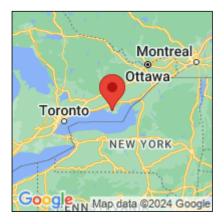

## **European frog-bit**

Hydrocharis morsus-ranae

| Record ID:        | 519265                                                                                                                                                                        |
|-------------------|-------------------------------------------------------------------------------------------------------------------------------------------------------------------------------|
| Observer:         | Ryan Wheeler                                                                                                                                                                  |
| Source:           | MI DNR Forest Resource and Wildlife Divisions                                                                                                                                 |
| Latitude:         | 43.965451                                                                                                                                                                     |
| Longitude:        | -77.239933                                                                                                                                                                    |
| Area:             | Not Reported                                                                                                                                                                  |
| Density:          | Not Reported                                                                                                                                                                  |
| Observation Date: | July 30, 2014                                                                                                                                                                 |
| Date Entered:     | August 14, 2015                                                                                                                                                               |
| Comments:         | Great Lakes Coastal Wetland Mon Prj- Site: 6049 - Transect: 3 - Point<br>Number: 9 - Percent Cover (Area: 1 m. sq.): 10% - Team Name: G.<br>Grabas - Collector Name: G.Grabas |