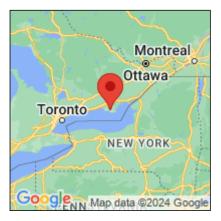

## **European frog-bit**

Hydrocharis morsus-ranae

| Record ID:        | 519273                                                                                                                                                                         |
|-------------------|--------------------------------------------------------------------------------------------------------------------------------------------------------------------------------|
| Observer:         | Ryan Wheeler                                                                                                                                                                   |
| Source:           | MI DNR Forest Resource and Wildlife Divisions                                                                                                                                  |
| Latitude:         | 43.965471                                                                                                                                                                      |
| Longitude:        | -77.240074                                                                                                                                                                     |
| Area:             | Not Reported                                                                                                                                                                   |
| Density:          | Not Reported                                                                                                                                                                   |
| Observation Date: | July 30, 2014                                                                                                                                                                  |
| Date Entered:     | August 14, 2015                                                                                                                                                                |
| Comments:         | Great Lakes Coastal Wetland Mon Prj- Site: 6049 - Transect: 3 - Point<br>Number: 11 - Percent Cover (Area: 1 m. sq.): 30% - Team Name: G.<br>Grabas - Collector Name: G.Grabas |