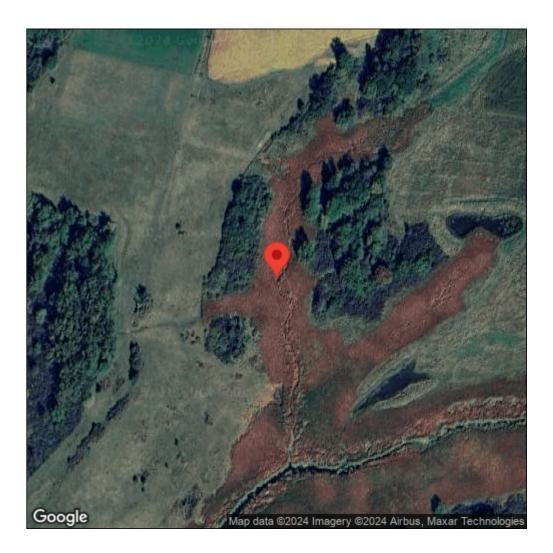

## **European frog-bit**

Hydrocharis morsus-ranae

| Record ID:        | 519273                                                                                                                                                                         |
|-------------------|--------------------------------------------------------------------------------------------------------------------------------------------------------------------------------|
| Observer:         | Ryan Wheeler                                                                                                                                                                   |
| Source:           | MI DNR Forest Resource and Wildlife Divisions                                                                                                                                  |
| Latitude:         | 43.965471                                                                                                                                                                      |
| Longitude:        | -77.240074                                                                                                                                                                     |
| Area:             | Not Reported                                                                                                                                                                   |
| Density:          | Not Reported                                                                                                                                                                   |
| Observation Date: | July 30, 2014                                                                                                                                                                  |
| Date Entered:     | August 14, 2015                                                                                                                                                                |
| Comments:         | Great Lakes Coastal Wetland Mon Prj- Site: 6049 - Transect: 3 - Point<br>Number: 11 - Percent Cover (Area: 1 m. sq.): 30% - Team Name: G.<br>Grabas - Collector Name: G.Grabas |