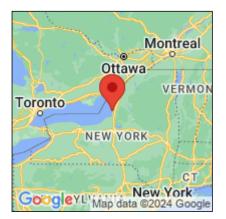

## Lythrum salicaria

| Record ID:        | 519457                                                                                                                                                                             |
|-------------------|------------------------------------------------------------------------------------------------------------------------------------------------------------------------------------|
| Observer:         | Ryan Wheeler                                                                                                                                                                       |
| Source:           | MI DNR Forest Resource and Wildlife Divisions                                                                                                                                      |
| Latitude:         | 43.704456                                                                                                                                                                          |
| Longitude:        | -76.195577                                                                                                                                                                         |
| Area:             | Not Reported                                                                                                                                                                       |
| Density:          | Not Reported                                                                                                                                                                       |
| Observation Date: | July 22, 2014                                                                                                                                                                      |
| Date Entered:     | August 14, 2015                                                                                                                                                                    |
| Comments:         | Great Lakes Coastal Wetland Mon Prj- Site: 7023 - Transect: 1 - Point<br>Number: 9 - Percent Cover (Area: 1 m. sq.): 15% - Team Name: D.<br>Wilcox - Collector Name: B. Mudrzynski |