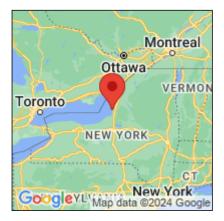

## **Eurasian watermilfoil**

Myriophyllum spicatum

| Record ID:        | 519461                                                                                                                                                                              |
|-------------------|-------------------------------------------------------------------------------------------------------------------------------------------------------------------------------------|
| Observer:         | Ryan Wheeler                                                                                                                                                                        |
| Source:           | MI DNR Forest Resource and Wildlife Divisions                                                                                                                                       |
| Latitude:         | 43.704609                                                                                                                                                                           |
| Longitude:        | -76.196514                                                                                                                                                                          |
| Area:             | Not Reported                                                                                                                                                                        |
| Density:          | Not Reported                                                                                                                                                                        |
| Observation Date: | July 22, 2014                                                                                                                                                                       |
| Date Entered:     | August 14, 2015                                                                                                                                                                     |
| Comments:         | Great Lakes Coastal Wetland Mon Prj- Site: 7023 - Transect: 1 - Point<br>Number: 12 - Percent Cover (Area: 1 m. sq.): 15% - Team Name: D.<br>Wilcox - Collector Name: B. Mudrzynski |