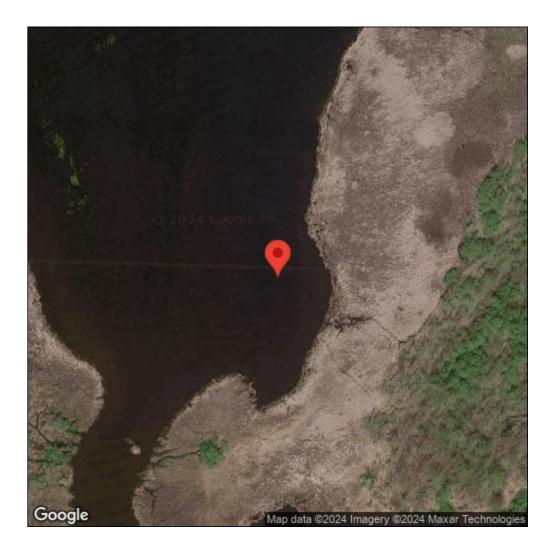

## **Eurasian watermilfoil**

Myriophyllum spicatum

| Record ID:        | 519461                                                                                                                                                                              |
|-------------------|-------------------------------------------------------------------------------------------------------------------------------------------------------------------------------------|
| Observer:         | Ryan Wheeler                                                                                                                                                                        |
| Source:           | MI DNR Forest Resource and Wildlife Divisions                                                                                                                                       |
| Latitude:         | 43.704609                                                                                                                                                                           |
| Longitude:        | -76.196514                                                                                                                                                                          |
| Area:             | Not Reported                                                                                                                                                                        |
| Density:          | Not Reported                                                                                                                                                                        |
| Observation Date: | July 22, 2014                                                                                                                                                                       |
| Date Entered:     | August 14, 2015                                                                                                                                                                     |
| Comments:         | Great Lakes Coastal Wetland Mon Prj- Site: 7023 - Transect: 1 - Point<br>Number: 12 - Percent Cover (Area: 1 m. sq.): 15% - Team Name: D.<br>Wilcox - Collector Name: B. Mudrzynski |