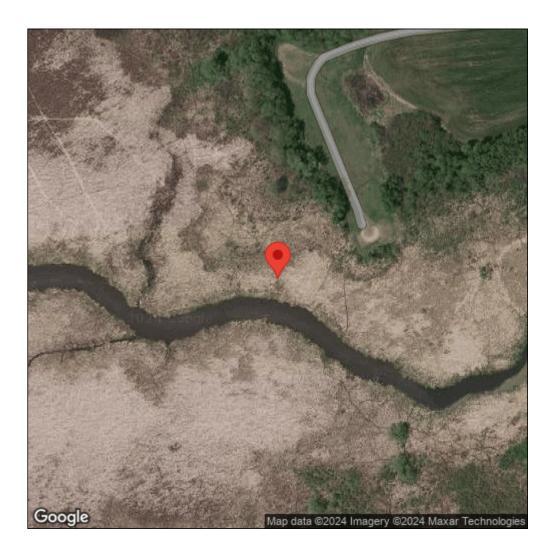

## **European frog-bit**

Hydrocharis morsus-ranae

| Record ID:        | 519541                                                                                                                                                                           |
|-------------------|----------------------------------------------------------------------------------------------------------------------------------------------------------------------------------|
| Observer:         | Ryan Wheeler                                                                                                                                                                     |
| Source:           | MI DNR Forest Resource and Wildlife Divisions                                                                                                                                    |
| Latitude:         | 43.724346                                                                                                                                                                        |
| Longitude:        | -76.182587                                                                                                                                                                       |
| Area:             | Not Reported                                                                                                                                                                     |
| Density:          | Not Reported                                                                                                                                                                     |
| Observation Date: | July 23, 2013                                                                                                                                                                    |
| Date Entered:     | August 14, 2015                                                                                                                                                                  |
| Comments:         | Great Lakes Coastal Wetland Mon Prj- Site: 7024 - Transect: 2 - Point<br>Number: 8 - Percent Cover (Area: 1 m. sq.): 8% - Team Name: D.<br>Wilcox - Collector Name: B.Mudrzynski |