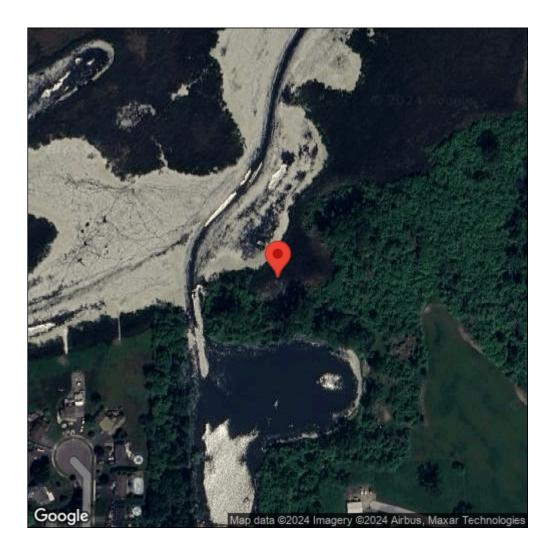

## **European frog-bit**

Hydrocharis morsus-ranae

| Record ID:        | 519619                                                                                                                                                                           |
|-------------------|----------------------------------------------------------------------------------------------------------------------------------------------------------------------------------|
| Observer:         | Ryan Wheeler                                                                                                                                                                     |
| Source:           | MI DNR Forest Resource and Wildlife Divisions                                                                                                                                    |
| Latitude:         | 43.297003                                                                                                                                                                        |
| Longitude:        | -77.7252                                                                                                                                                                         |
| Area:             | Not Reported                                                                                                                                                                     |
| Density:          | Not Reported                                                                                                                                                                     |
| Observation Date: | June 25, 2013                                                                                                                                                                    |
| Date Entered:     | August 14, 2015                                                                                                                                                                  |
| Comments:         | Great Lakes Coastal Wetland Mon Prj- Site: 7026 - Transect: 2 - Point<br>Number: 8 - Percent Cover (Area: 1 m. sq.): 5% - Team Name: D.<br>Wilcox - Collector Name: B.Mudrzynski |