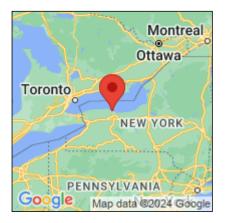

## **European frog-bit**

Hydrocharis morsus-ranae

| Record ID:        | 519646                                                                                                                                                                            |
|-------------------|-----------------------------------------------------------------------------------------------------------------------------------------------------------------------------------|
| Observer:         | Ryan Wheeler                                                                                                                                                                      |
| Source:           | MI DNR Forest Resource and Wildlife Divisions                                                                                                                                     |
| Latitude:         | 43.297295                                                                                                                                                                         |
| Longitude:        | -77.727765                                                                                                                                                                        |
| Area:             | Not Reported                                                                                                                                                                      |
| Density:          | Not Reported                                                                                                                                                                      |
| Observation Date: | June 26, 2013                                                                                                                                                                     |
| Date Entered:     | August 14, 2015                                                                                                                                                                   |
| Comments:         | Great Lakes Coastal Wetland Mon Prj- Site: 7026 - Transect: 3 - Point<br>Number: 9 - Percent Cover (Area: 1 m. sq.): 10% - Team Name: D.<br>Wilcox - Collector Name: B.Mudrzynski |