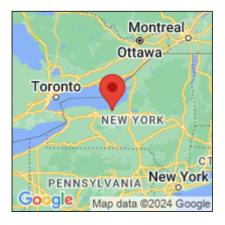

## **European frog-bit**

Hydrocharis morsus-ranae

| Record ID:        | 519695                                                                                                                                                                           |
|-------------------|----------------------------------------------------------------------------------------------------------------------------------------------------------------------------------|
| Observer:         | Ryan Wheeler                                                                                                                                                                     |
| Source:           | MI DNR Forest Resource and Wildlife Divisions                                                                                                                                    |
| Latitude:         | 43.211802                                                                                                                                                                        |
| Longitude:        | -76.924217                                                                                                                                                                       |
| Area:             | Not Reported                                                                                                                                                                     |
| Density:          | Not Reported                                                                                                                                                                     |
| Observation Date: | June 28, 2012                                                                                                                                                                    |
| Date Entered:     | August 14, 2015                                                                                                                                                                  |
| Comments:         | Great Lakes Coastal Wetland Mon Prj- Site: 7029 - Transect: 1 - Point<br>Number: 6 - Percent Cover (Area: 1 m. sq.): 8% - Team Name: D.<br>Wilcox - Collector Name: B.Mudrzynski |