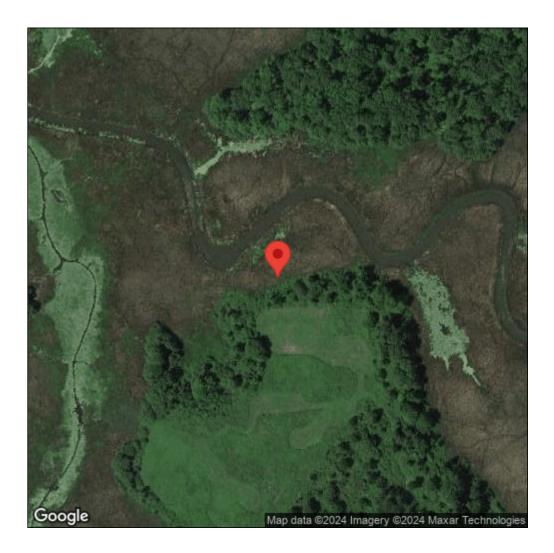

## **European frog-bit**

Hydrocharis morsus-ranae

| Record ID:        | 519695                                                                                                                                                                           |
|-------------------|----------------------------------------------------------------------------------------------------------------------------------------------------------------------------------|
| Observer:         | Ryan Wheeler                                                                                                                                                                     |
| Source:           | MI DNR Forest Resource and Wildlife Divisions                                                                                                                                    |
| Latitude:         | 43.211802                                                                                                                                                                        |
| Longitude:        | -76.924217                                                                                                                                                                       |
| Area:             | Not Reported                                                                                                                                                                     |
| Density:          | Not Reported                                                                                                                                                                     |
| Observation Date: | June 28, 2012                                                                                                                                                                    |
| Date Entered:     | August 14, 2015                                                                                                                                                                  |
| Comments:         | Great Lakes Coastal Wetland Mon Prj- Site: 7029 - Transect: 1 - Point<br>Number: 6 - Percent Cover (Area: 1 m. sq.): 8% - Team Name: D.<br>Wilcox - Collector Name: B.Mudrzynski |