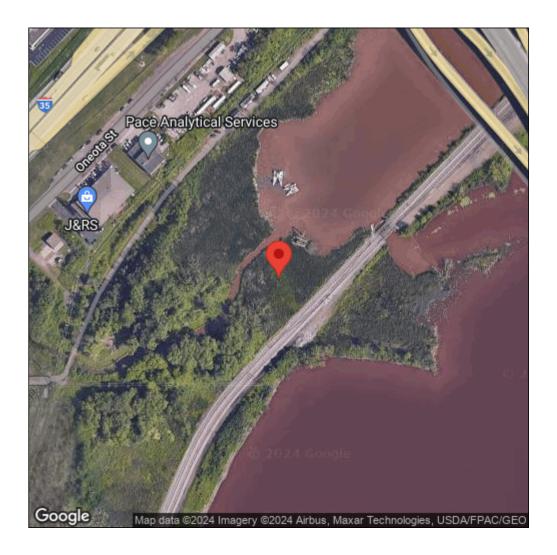

## Lythrum salicaria

| Record ID:        | 519800                                                                                                                                                                       |
|-------------------|------------------------------------------------------------------------------------------------------------------------------------------------------------------------------|
| Observer:         | Ryan Wheeler                                                                                                                                                                 |
| Source:           | MI DNR Forest Resource and Wildlife Divisions                                                                                                                                |
| Latitude:         | 46.739682                                                                                                                                                                    |
| Longitude:        | -92.154825                                                                                                                                                                   |
| Area:             | Not Reported                                                                                                                                                                 |
| Density:          | Not Reported                                                                                                                                                                 |
| Observation Date: | August 29, 2011                                                                                                                                                              |
| Date Entered:     | August 14, 2015                                                                                                                                                              |
| Comments:         | Great Lakes Coastal Wetland Mon Prj- Site: 7048 - Transect: 4 - Point<br>Number: 3 - Percent Cover (Area: 1 m. sq.): 1% - Team Name: N.<br>Danz - Collector Name: C. Reschke |