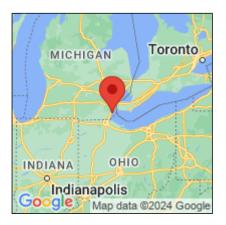

## Lythrum salicaria

| Record ID:        | 520110                                                                                                                                                                             |
|-------------------|------------------------------------------------------------------------------------------------------------------------------------------------------------------------------------|
| Observer:         | Ryan Wheeler                                                                                                                                                                       |
| Source:           | MI DNR Forest Resource and Wildlife Divisions                                                                                                                                      |
| Latitude:         | 41.922369                                                                                                                                                                          |
| Longitude:        | -83.336704                                                                                                                                                                         |
| Area:             | Not Reported                                                                                                                                                                       |
| Density:          | Not Reported                                                                                                                                                                       |
| Observation Date: | July 23, 2012                                                                                                                                                                      |
| Date Entered:     | August 14, 2015                                                                                                                                                                    |
| Comments:         | Great Lakes Coastal Wetland Mon Prj- Site: 7062 - Transect: 1 - Point<br>Number: 8 - Percent Cover (Area: 1 m. sq.): 3% - Team Name: D.<br>Albert - Collector Name: Fraser/Gurholt |