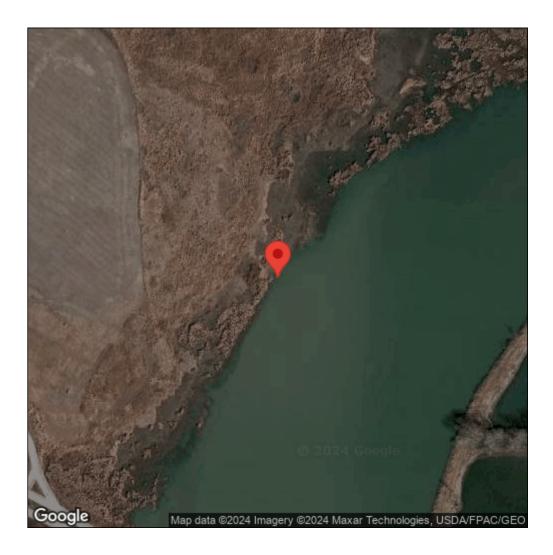

## Lythrum salicaria

| Record ID:        | 520110                                                                                                                                                                             |
|-------------------|------------------------------------------------------------------------------------------------------------------------------------------------------------------------------------|
| Observer:         | Ryan Wheeler                                                                                                                                                                       |
| Source:           | MI DNR Forest Resource and Wildlife Divisions                                                                                                                                      |
| Latitude:         | 41.922369                                                                                                                                                                          |
| Longitude:        | -83.336704                                                                                                                                                                         |
| Area:             | Not Reported                                                                                                                                                                       |
| Density:          | Not Reported                                                                                                                                                                       |
| Observation Date: | July 23, 2012                                                                                                                                                                      |
| Date Entered:     | August 14, 2015                                                                                                                                                                    |
| Comments:         | Great Lakes Coastal Wetland Mon Prj- Site: 7062 - Transect: 1 - Point<br>Number: 8 - Percent Cover (Area: 1 m. sq.): 3% - Team Name: D.<br>Albert - Collector Name: Fraser/Gurholt |