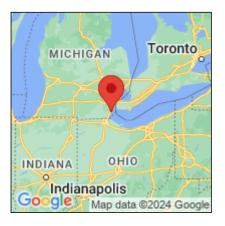

## Typha angustifolia

| Record ID:        | 520111                                                                                                                                                                              |
|-------------------|-------------------------------------------------------------------------------------------------------------------------------------------------------------------------------------|
| Observer:         | Ryan Wheeler                                                                                                                                                                        |
| Source:           | MI DNR Forest Resource and Wildlife Divisions                                                                                                                                       |
| Latitude:         | 41.922369                                                                                                                                                                           |
| Longitude:        | -83.336704                                                                                                                                                                          |
| Area:             | Not Reported                                                                                                                                                                        |
| Density:          | Not Reported                                                                                                                                                                        |
| Observation Date: | August 20, 2014                                                                                                                                                                     |
| Date Entered:     | August 14, 2015                                                                                                                                                                     |
| Comments:         | Great Lakes Coastal Wetland Mon Prj- Site: 7062 - Transect: 1 - Point<br>Number: 8 - Percent Cover (Area: 1 m. sq.): 25% - Team Name: D.<br>Albert - Collector Name: Fraser/Gurholt |