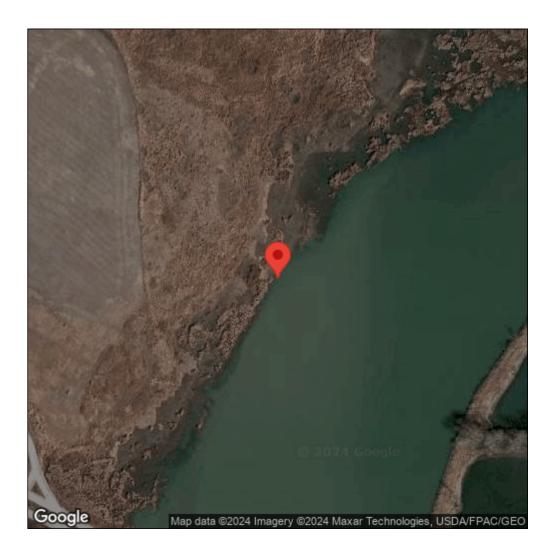

## Typha angustifolia

| Record ID:        | 520111                                                                                                                                                                              |
|-------------------|-------------------------------------------------------------------------------------------------------------------------------------------------------------------------------------|
| Observer:         | Ryan Wheeler                                                                                                                                                                        |
| Source:           | MI DNR Forest Resource and Wildlife Divisions                                                                                                                                       |
| Latitude:         | 41.922369                                                                                                                                                                           |
| Longitude:        | -83.336704                                                                                                                                                                          |
| Area:             | Not Reported                                                                                                                                                                        |
| Density:          | Not Reported                                                                                                                                                                        |
| Observation Date: | August 20, 2014                                                                                                                                                                     |
| Date Entered:     | August 14, 2015                                                                                                                                                                     |
| Comments:         | Great Lakes Coastal Wetland Mon Prj- Site: 7062 - Transect: 1 - Point<br>Number: 8 - Percent Cover (Area: 1 m. sq.): 25% - Team Name: D.<br>Albert - Collector Name: Fraser/Gurholt |