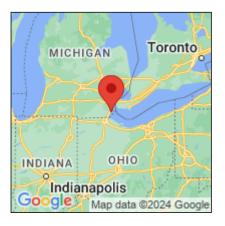

## Typha angustifolia

| Record ID:        | 520182                                                                                                                                                                              |
|-------------------|-------------------------------------------------------------------------------------------------------------------------------------------------------------------------------------|
| Observer:         | Ryan Wheeler                                                                                                                                                                        |
| Source:           | MI DNR Forest Resource and Wildlife Divisions                                                                                                                                       |
| Latitude:         | 41.916229                                                                                                                                                                           |
| Longitude:        | -83.341744                                                                                                                                                                          |
| Area:             | Not Reported                                                                                                                                                                        |
| Density:          | Not Reported                                                                                                                                                                        |
| Observation Date: | July 4, 2013                                                                                                                                                                        |
| Date Entered:     | August 14, 2015                                                                                                                                                                     |
| Comments:         | Great Lakes Coastal Wetland Mon Prj- Site: 7062 - Transect: 3 - Point<br>Number: 7 - Percent Cover (Area: 1 m. sq.): 50% - Team Name: D.<br>Albert - Collector Name: Fraser/Gurholt |