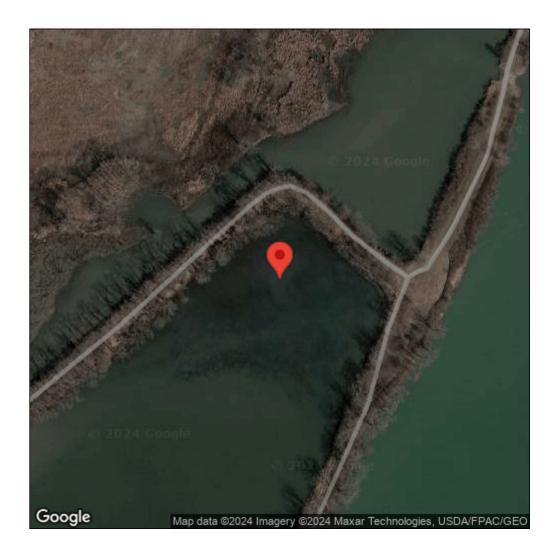

## Typha angustifolia

| Record ID:        | 520182                                                                                                                                                                              |
|-------------------|-------------------------------------------------------------------------------------------------------------------------------------------------------------------------------------|
| Observer:         | Ryan Wheeler                                                                                                                                                                        |
| Source:           | MI DNR Forest Resource and Wildlife Divisions                                                                                                                                       |
| Latitude:         | 41.916229                                                                                                                                                                           |
| Longitude:        | -83.341744                                                                                                                                                                          |
| Area:             | Not Reported                                                                                                                                                                        |
| Density:          | Not Reported                                                                                                                                                                        |
| Observation Date: | July 4, 2013                                                                                                                                                                        |
| Date Entered:     | August 14, 2015                                                                                                                                                                     |
| Comments:         | Great Lakes Coastal Wetland Mon Prj- Site: 7062 - Transect: 3 - Point<br>Number: 7 - Percent Cover (Area: 1 m. sq.): 50% - Team Name: D.<br>Albert - Collector Name: Fraser/Gurholt |