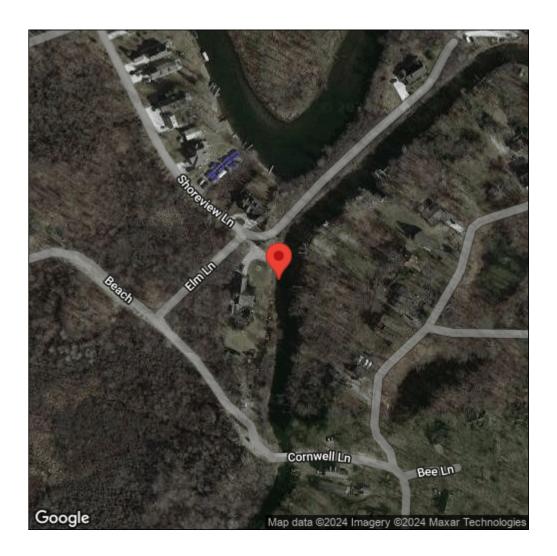

## Eichhornia crassipes

| Record ID:        | 542560                                                                                                                                                                   |
|-------------------|--------------------------------------------------------------------------------------------------------------------------------------------------------------------------|
| Observer:         | Nancy Eldridge                                                                                                                                                           |
| Source:           | MISIN                                                                                                                                                                    |
| Latitude:         | 42.43875373                                                                                                                                                              |
| Longitude:        | -83.85598317                                                                                                                                                             |
| Area:             | Individual/Few/Several                                                                                                                                                   |
| Density:          | Sparse                                                                                                                                                                   |
| Observation Date: | September 22, 2015                                                                                                                                                       |
| Date Entered:     | September 23, 2015                                                                                                                                                       |
| Comments:         | Appears that someone had them planted in a tub and the tub fell over, spilling contents into river. Has not reached the main branch on the Huron River as of 9/22/20015. |