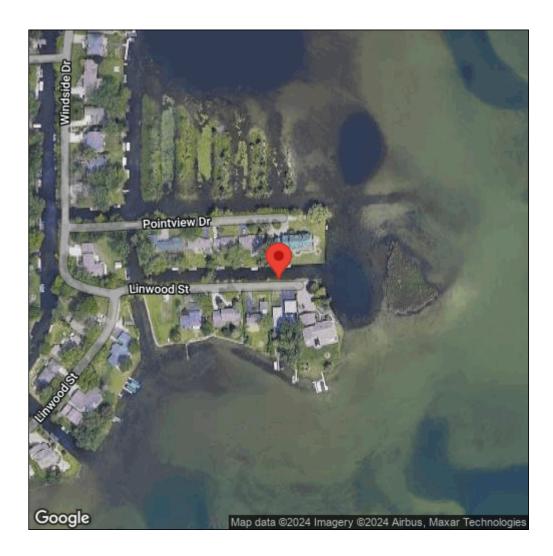

## Butomus umbellatus

| Record ID:        | 542779                                                  |
|-------------------|---------------------------------------------------------|
| Observer:         | Leslie Clark                                            |
| Source:           | MISIN                                                   |
| Latitude:         | 42.60894225                                             |
| Longitude:        | -83.3742477                                             |
| Area:             | Individual/Few/Several                                  |
| Density:          | Sparse                                                  |
| Observation Date: | September 26, 2015                                      |
| Date Entered:     | September 27, 2015                                      |
| Comments:         | On the canal just off Cass Lake adjacent to Linwood St. |