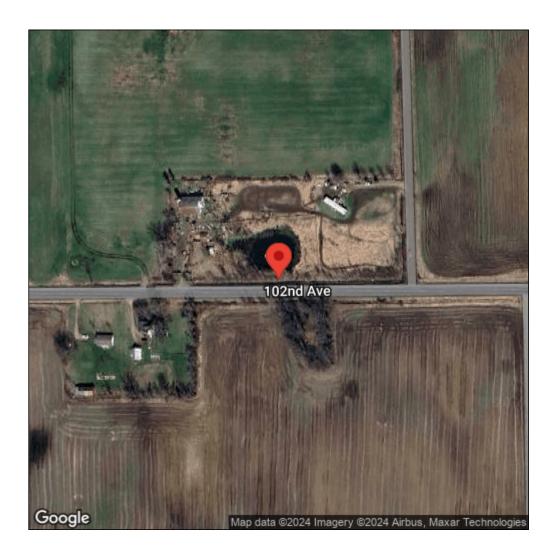

## Lythrum salicaria

| Record ID:        | 546536                       |
|-------------------|------------------------------|
| Observer:         | Drew Rayner                  |
| Source:           | Ottawa Conservation District |
| Latitude:         | 42.43488                     |
| Longitude:        | -85.84921                    |
| Area:             | 1000 sq ft to 1/2 acre       |
| Density:          | Patchy                       |
| Observation Date: | August 17, 2015              |
| Date Entered:     | October 26, 2015             |
| Comments:         | Treatment: U                 |