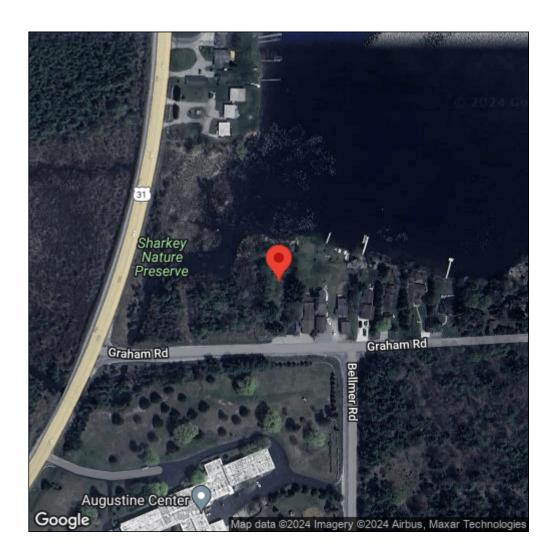

## Phalaris arundinacea

| Record ID:        | 547597                      |
|-------------------|-----------------------------|
| Observer:         | Derek Shiels                |
| Source:           | Little Traverse Conservancy |
| Latitude:         | 45.41247018                 |
| Longitude:        | -84.8641578                 |
| Area:             | less than 1000 sq ft        |
| Density:          | Patchy                      |
| Observation Date: | July 28, 2015               |
| Date Entered:     | October 28, 2015            |
| Comments:         | DRSRC - LTC_app15           |