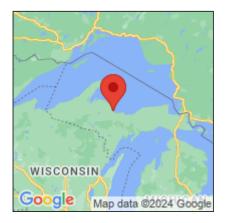

## Lythrum salicaria

| Record ID:        | 548576                                          |
|-------------------|-------------------------------------------------|
| Observer:         | Mindy Otto                                      |
| Source:           | CUPCWMA/MCCD                                    |
| Latitude:         | 46.54899                                        |
| Longitude:        | -87.44176                                       |
| Area:             | Not Reported                                    |
| Density:          | Not Reported                                    |
| Observation Date: | August 25, 2015                                 |
| Date Entered:     | November 3, 2015                                |
| Comments:         | Original observer(s): XX - Hudson's Bog on US41 |