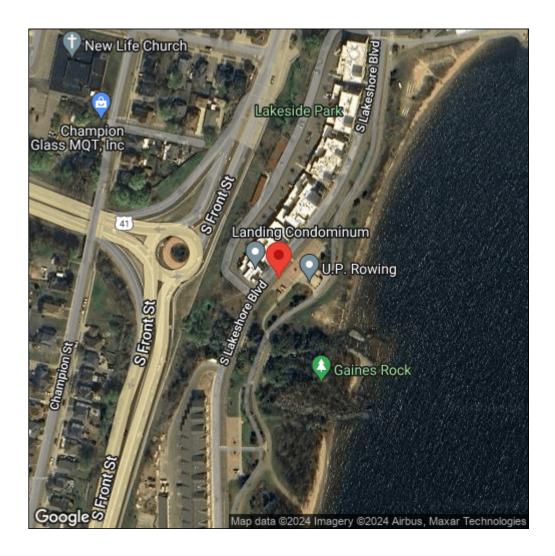

## Lythrum salicaria

| Record ID:        | 548580                                                       |
|-------------------|--------------------------------------------------------------|
| Observer:         | Mindy Otto                                                   |
| Source:           | CUPCWMA/MCCD                                                 |
| Latitude:         | 46.53732                                                     |
| Longitude:        | -87.39413                                                    |
| Area:             | greater than 1 acre                                          |
| Density:          | Sparse                                                       |
| Observation Date: | August 25, 2015                                              |
| Date Entered:     | November 3, 2015                                             |
| Comments:         | Original observer(s): XX - Founder's Landing - Volunteers: N |