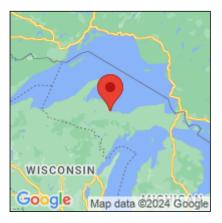

## Lythrum salicaria

| Record ID:        | 548580                                                       |
|-------------------|--------------------------------------------------------------|
| Observer:         | Mindy Otto                                                   |
| Source:           | CUPCWMA/MCCD                                                 |
| Latitude:         | 46.53732                                                     |
| Longitude:        | -87.39413                                                    |
| Area:             | greater than 1 acre                                          |
| Density:          | Sparse                                                       |
| Observation Date: | August 25, 2015                                              |
| Date Entered:     | November 3, 2015                                             |
| Comments:         | Original observer(s): XX - Founder's Landing - Volunteers: N |