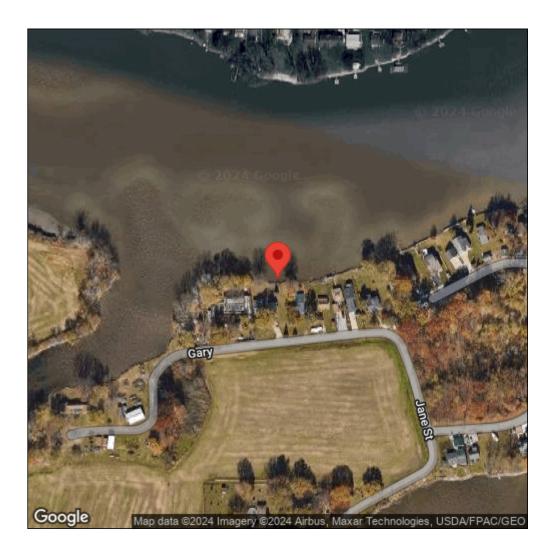

## Butomus umbellatus

| Record ID:        | 550554                                       |
|-------------------|----------------------------------------------|
| Observer:         | Ben Luukkonen                                |
| Source:           | MI DNR Wildlife Division                     |
| Latitude:         | 41.73585                                     |
| Longitude:        | -83.48356                                    |
| Area:             | 1000 sq ft to 1/2 acre                       |
| Density:          | Sparse                                       |
| Observation Date: | June 1, 2015                                 |
| Date Entered:     | January 7, 2016                              |
| Comments:         | Location: Maumee Bay - Water body: Lake Erie |