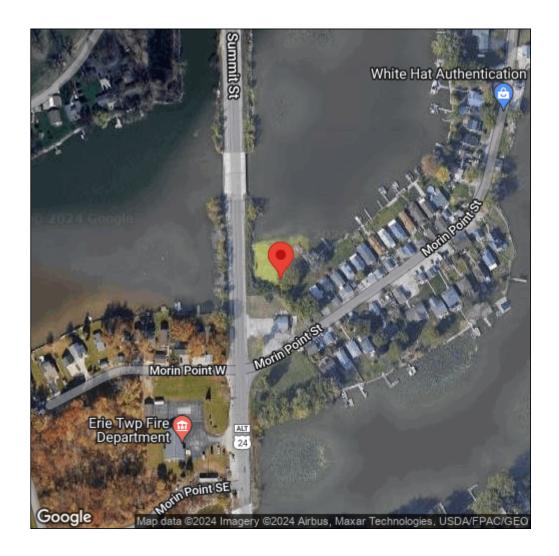

## Butomus umbellatus

| Record ID:        | 550556                                       |
|-------------------|----------------------------------------------|
| Observer:         | Ben Luukkonen                                |
| Source:           | MI DNR Wildlife Division                     |
| Latitude:         | 41.7367                                      |
| Longitude:        | -83.47942                                    |
| Area:             | Individual/Few/Several                       |
| Density:          | Sparse                                       |
| Observation Date: | June 1, 2015                                 |
| Date Entered:     | January 7, 2016                              |
| Comments:         | Location: Maumee Bay - Water body: Lake Erie |