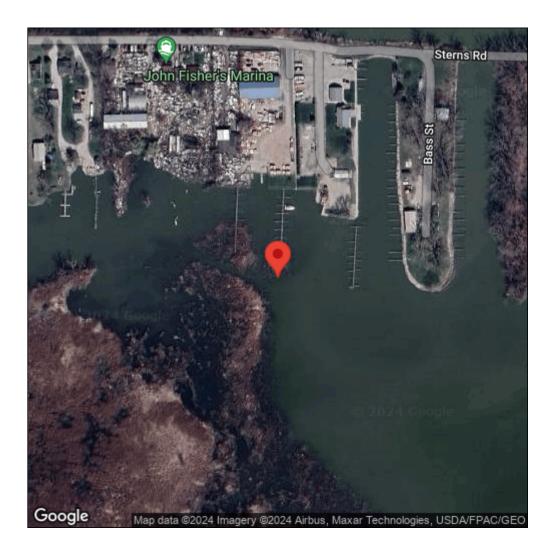

## Hydrocharis morsus-ranae

| Record ID:        | 550565                                       |
|-------------------|----------------------------------------------|
| Observer:         | Ben Luukkonen                                |
| Source:           | MI DNR Wildlife Division                     |
| Latitude:         | 41.7485                                      |
| Longitude:        | -83.47458                                    |
| Area:             | 1/2 acre to 1 acre                           |
| Density:          | Sparse                                       |
| Observation Date: | June 2, 2015                                 |
| Date Entered:     | January 7, 2016                              |
| Comments:         | Location: Maumee Bay - Water body: Lake Erie |