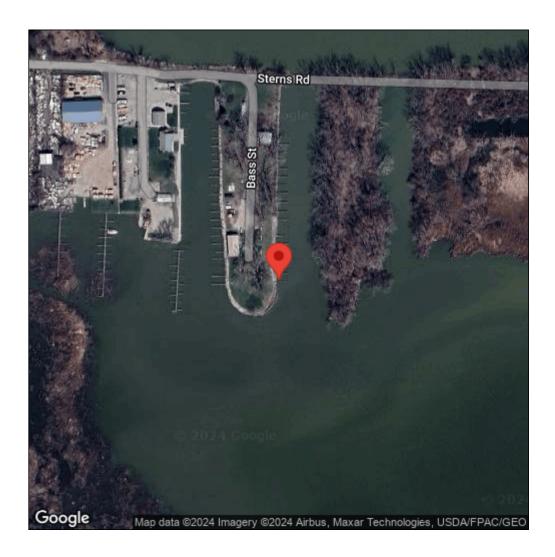

## Butomus umbellatus

| Record ID:        | 550569                                       |
|-------------------|----------------------------------------------|
| Observer:         | Ben Luukkonen                                |
| Source:           | MI DNR Wildlife Division                     |
| Latitude:         | 41.74868                                     |
| Longitude:        | -83.47267                                    |
| Area:             | 1000 sq ft to 1/2 acre                       |
| Density:          | Patchy                                       |
| Observation Date: | June 2, 2015                                 |
| Date Entered:     | January 7, 2016                              |
| Comments:         | Location: Maumee Bay - Water body: Lake Erie |