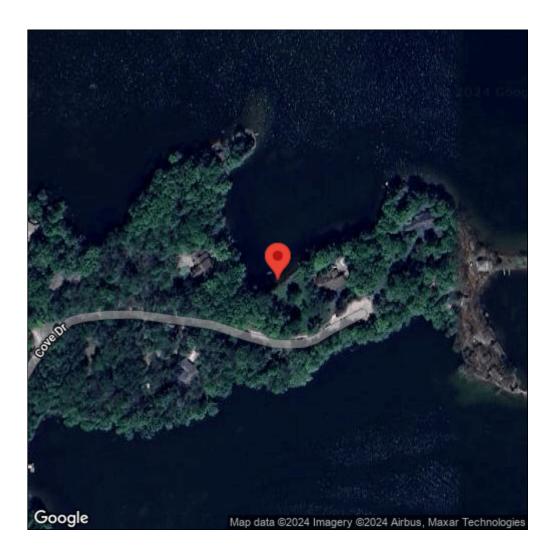

## Iris pseudacorus

| Record ID:        | 550572                                                |
|-------------------|-------------------------------------------------------|
| Observer:         | Ben Luukkonen                                         |
| Source:           | MI DNR Wildlife Division                              |
| Latitude:         | 42.82661                                              |
| Longitude:        | -83.15443                                             |
| Area:             | Individual/Few/Several                                |
| Density:          | Patchy                                                |
| Observation Date: | June 3, 2015                                          |
| Date Entered:     | January 7, 2016                                       |
| Comments:         | Location: Lakeville Lake - Water body: Lakeville Lake |