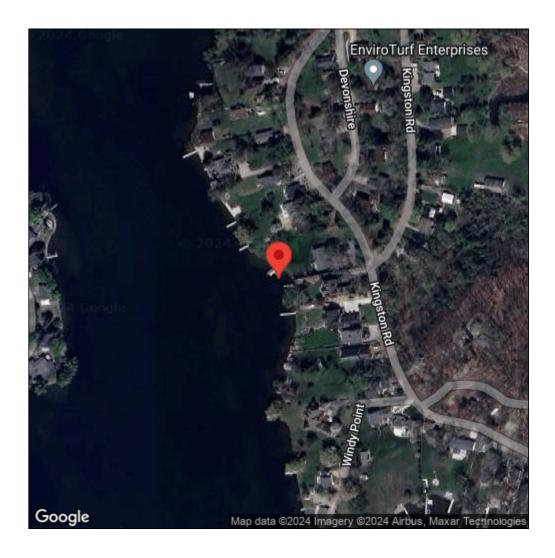

## Butomus umbellatus

| Record ID:        | 550585                                                |
|-------------------|-------------------------------------------------------|
| Observer:         | Ben Luukkonen                                         |
| Source:           | MI DNR Wildlife Division                              |
| Latitude:         | 42.83712                                              |
| Longitude:        | -83.15121                                             |
| Area:             | Individual/Few/Several                                |
| Density:          | Patchy                                                |
| Observation Date: | June 3, 2015                                          |
| Date Entered:     | January 7, 2016                                       |
| Comments:         | Location: Lakeville Lake - Water body: Lakeville Lake |