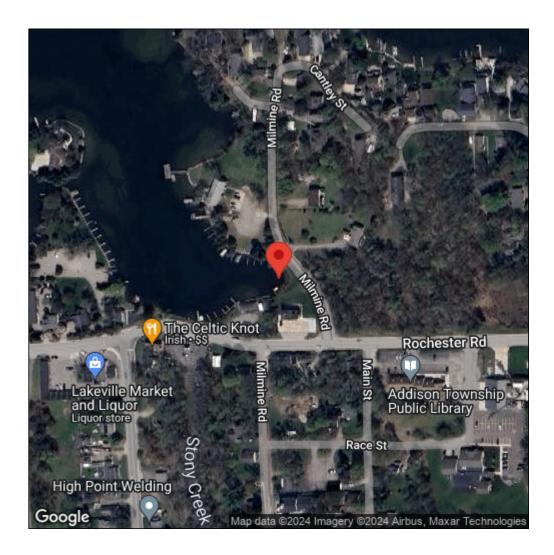

## Butomus umbellatus

| Record ID:        | 550590                                                |
|-------------------|-------------------------------------------------------|
| Observer:         | Ben Luukkonen                                         |
| Source:           | MI DNR Wildlife Division                              |
| Latitude:         | 42.82187                                              |
| Longitude:        | -83.1486                                              |
| Area:             | 1000 sq ft to 1/2 acre                                |
| Density:          | Sparse                                                |
| Observation Date: | June 3, 2015                                          |
| Date Entered:     | January 7, 2016                                       |
| Comments:         | Location: Lakeville Lake - Water body: Lakeville Lake |