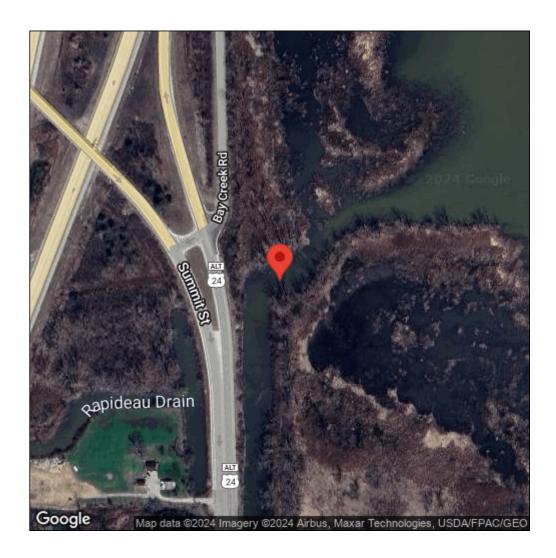

## Hydrocharis morsus-ranae

| Record ID:        | 550610                                       |
|-------------------|----------------------------------------------|
| Observer:         | Ben Luukkonen                                |
| Source:           | MI DNR Wildlife Division                     |
| Latitude:         | 41.75341                                     |
| Longitude:        | -83.47978                                    |
| Area:             | 1000 sq ft to 1/2 acre                       |
| Density:          | Patchy                                       |
| Observation Date: | June 8, 2015                                 |
| Date Entered:     | January 7, 2016                              |
| Comments:         | Location: Maumee Bay - Water body: Lake Erie |