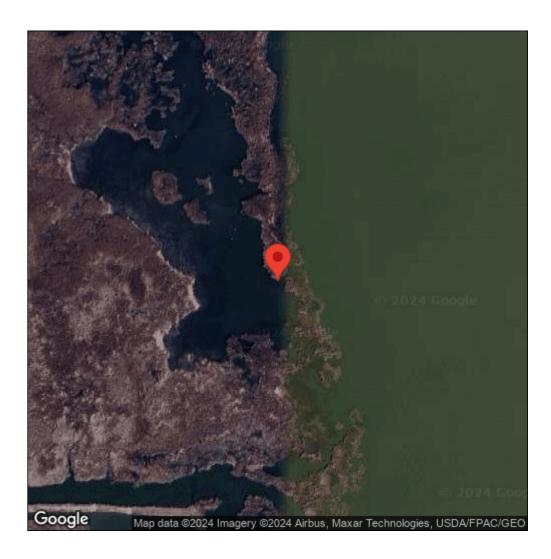

## Butomus umbellatus

| Record ID:        | 550618                                       |
|-------------------|----------------------------------------------|
| Observer:         | Ben Luukkonen                                |
| Source:           | MI DNR Wildlife Division                     |
| Latitude:         | 41.78293                                     |
| Longitude:        | -83.46136                                    |
| Area:             | 1000 sq ft to 1/2 acre                       |
| Density:          | Patchy                                       |
| Observation Date: | June 8, 2015                                 |
| Date Entered:     | January 7, 2016                              |
| Comments:         | Location: Maumee Bay - Water body: Lake Erie |