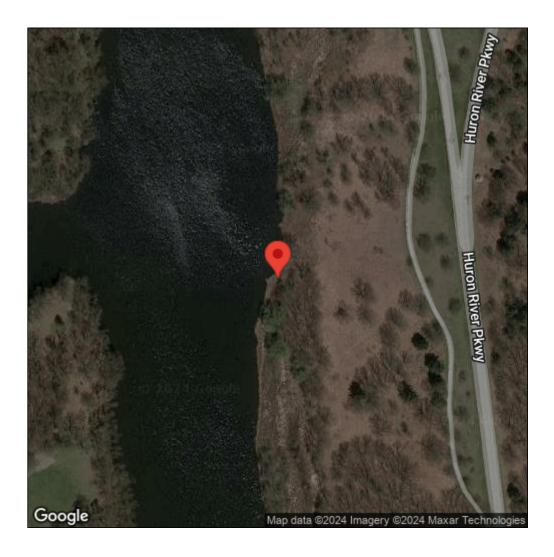

## Butomus umbellatus

| Record ID:        | 550650                                      |
|-------------------|---------------------------------------------|
| Observer:         | Ben Luukkonen                               |
| Source:           | MI DNR Wildlife Division                    |
| Latitude:         | 42.54504                                    |
| Longitude:        | -83.6308                                    |
| Area:             | Individual/Few/Several                      |
| Density:          | Patchy                                      |
| Observation Date: | June 12, 2015                               |
| Date Entered:     | January 7, 2016                             |
| Comments:         | Location: Lake Kent - Water body: Lake Kent |