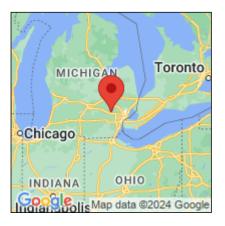

## Butomus umbellatus

| Record ID:        | 550652                                      |
|-------------------|---------------------------------------------|
| Observer:         | Ben Luukkonen                               |
| Source:           | MI DNR Wildlife Division                    |
| Latitude:         | 42.55648                                    |
| Longitude:        | -83.62596                                   |
| Area:             | Individual/Few/Several                      |
| Density:          | Patchy                                      |
| Observation Date: | June 12, 2015                               |
| Date Entered:     | January 7, 2016                             |
| Comments:         | Location: Lake Kent - Water body: Lake Kent |

Source: MISIN. 2024. Midwest Invasive Species Information Network. Michigan State University - Applied Spatial Ecology and Technical Services Laboratory. This record is available online at https://www.misin.msu.edu/report/misin/submit/summary/printRecord.php?obs=reprint&id=550652