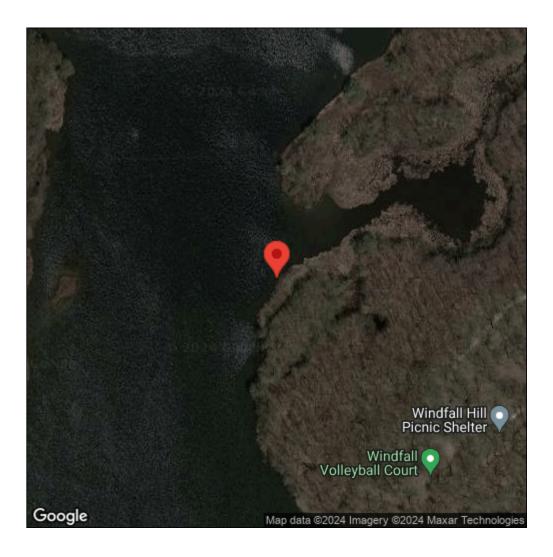

## Butomus umbellatus

| Record ID:        | 550652                                      |
|-------------------|---------------------------------------------|
| Observer:         | Ben Luukkonen                               |
| Source:           | MI DNR Wildlife Division                    |
| Latitude:         | 42.55648                                    |
| Longitude:        | -83.62596                                   |
| Area:             | Individual/Few/Several                      |
| Density:          | Patchy                                      |
| Observation Date: | June 12, 2015                               |
| Date Entered:     | January 7, 2016                             |
| Comments:         | Location: Lake Kent - Water body: Lake Kent |

Source: MISIN. 2024. Midwest Invasive Species Information Network. Michigan State University - Applied Spatial Ecology and Technical Services Laboratory. This record is available online at https://www.misin.msu.edu/report/misin/submit/summary/printRecord.php?obs=reprint&id=550652