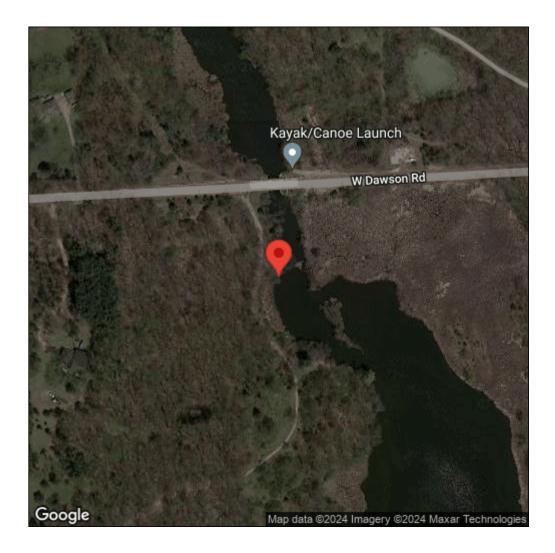

## Butomus umbellatus

| Record ID:        | 550655                                      |
|-------------------|---------------------------------------------|
| Observer:         | Ben Luukkonen                               |
| Source:           | MI DNR Wildlife Division                    |
| Latitude:         | 42.56401                                    |
| Longitude:        | -83.62682                                   |
| Area:             | less than 1000 sq ft                        |
| Density:          | Patchy                                      |
| Observation Date: | June 12, 2015                               |
| Date Entered:     | January 7, 2016                             |
| Comments:         | Location: Lake Kent - Water body: Lake Kent |