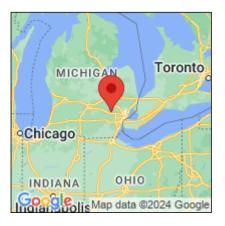

## Butomus umbellatus

| Record ID:        | 550660                                      |
|-------------------|---------------------------------------------|
| Observer:         | Ben Luukkonen                               |
| Source:           | MI DNR Wildlife Division                    |
| Latitude:         | 42.55479                                    |
| Longitude:        | -83.62868                                   |
| Area:             | Individual/Few/Several                      |
| Density:          | Dense                                       |
| Observation Date: | June 12, 2015                               |
| Date Entered:     | January 7, 2016                             |
| Comments:         | Location: Lake Kent - Water body: Lake Kent |

Source: MISIN. 2024. Midwest Invasive Species Information Network. Michigan State University - Applied Spatial Ecology and Technical Services Laboratory. This record is available online at https://www.misin.msu.edu/report/misin/submit/summary/printRecord.php?obs=reprint&id=550660