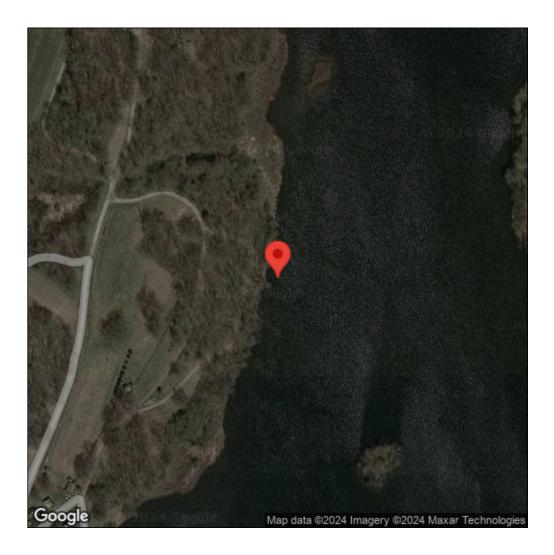

## Butomus umbellatus

| Record ID:        | 550660                                      |
|-------------------|---------------------------------------------|
| Observer:         | Ben Luukkonen                               |
| Source:           | MI DNR Wildlife Division                    |
| Latitude:         | 42.55479                                    |
| Longitude:        | -83.62868                                   |
| Area:             | Individual/Few/Several                      |
| Density:          | Dense                                       |
| Observation Date: | June 12, 2015                               |
| Date Entered:     | January 7, 2016                             |
| Comments:         | Location: Lake Kent - Water body: Lake Kent |

Source: MISIN. 2024. Midwest Invasive Species Information Network. Michigan State University - Applied Spatial Ecology and Technical Services Laboratory. This record is available online at https://www.misin.msu.edu/report/misin/submit/summary/printRecord.php?obs=reprint&id=550660