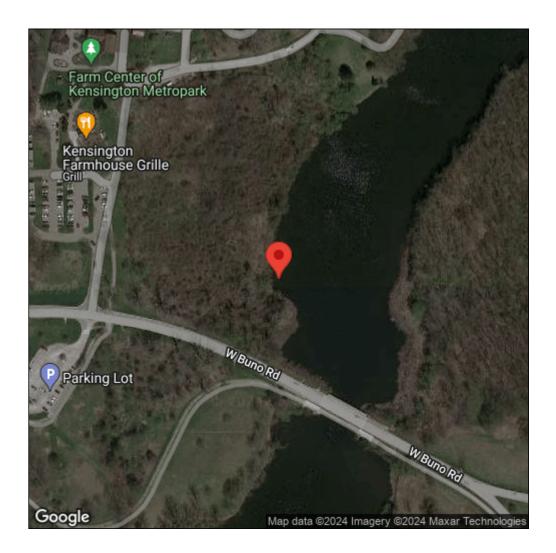

## Butomus umbellatus

| Record ID:        | 550661                                      |
|-------------------|---------------------------------------------|
| Observer:         | Ben Luukkonen                               |
| Source:           | MI DNR Wildlife Division                    |
| Latitude:         | 42.55032                                    |
| Longitude:        | -83.63226                                   |
| Area:             | Individual/Few/Several                      |
| Density:          | Patchy                                      |
| Observation Date: | June 12, 2015                               |
| Date Entered:     | January 7, 2016                             |
| Comments:         | Location: Lake Kent - Water body: Lake Kent |