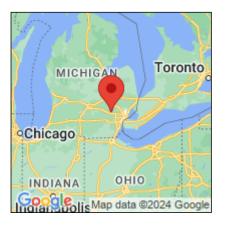

## Butomus umbellatus

| Record ID:        | 550664                                      |
|-------------------|---------------------------------------------|
| Observer:         | Ben Luukkonen                               |
| Source:           | MI DNR Wildlife Division                    |
| Latitude:         | 42.54789                                    |
| Longitude:        | -83.633                                     |
| Area:             | less than 1000 sq ft                        |
| Density:          | Patchy                                      |
| Observation Date: | June 12, 2015                               |
| Date Entered:     | January 7, 2016                             |
| Comments:         | Location: Lake Kent - Water body: Lake Kent |