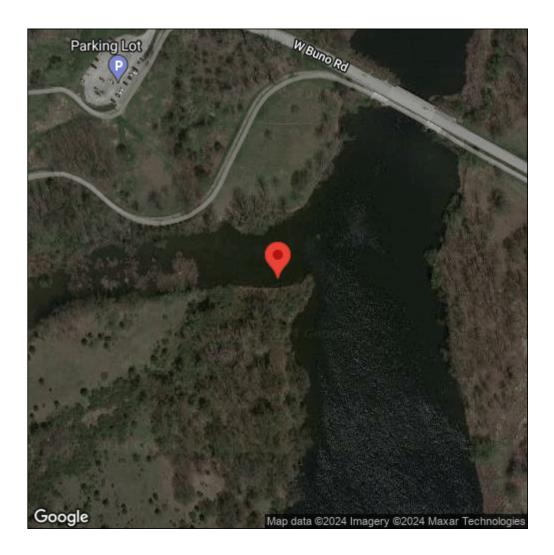

## Butomus umbellatus

| Record ID:        | 550664                                      |
|-------------------|---------------------------------------------|
| Observer:         | Ben Luukkonen                               |
| Source:           | MI DNR Wildlife Division                    |
| Latitude:         | 42.54789                                    |
| Longitude:        | -83.633                                     |
| Area:             | less than 1000 sq ft                        |
| Density:          | Patchy                                      |
| Observation Date: | June 12, 2015                               |
| Date Entered:     | January 7, 2016                             |
| Comments:         | Location: Lake Kent - Water body: Lake Kent |