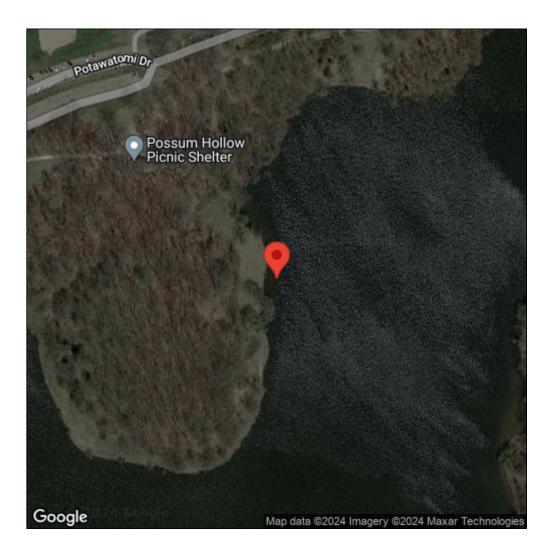

## Butomus umbellatus

| Record ID:        | 550667                                      |
|-------------------|---------------------------------------------|
| Observer:         | Ben Luukkonen                               |
| Source:           | MI DNR Wildlife Division                    |
| Latitude:         | 42.53767                                    |
| Longitude:        | -83.63537                                   |
| Area:             | less than 1000 sq ft                        |
| Density:          | Patchy                                      |
| Observation Date: | June 12, 2015                               |
| Date Entered:     | January 7, 2016                             |
| Comments:         | Location: Lake Kent - Water body: Lake Kent |