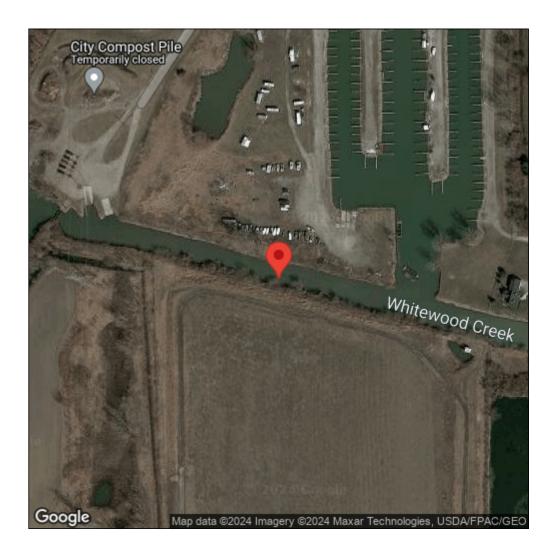

## Hydrocharis morsus-ranae

| Record ID:        | 550690                                       |
|-------------------|----------------------------------------------|
| Observer:         | Ben Luukkonen                                |
| Source:           | MI DNR Wildlife Division                     |
| Latitude:         | 41.80186                                     |
| Longitude:        | -83.44791                                    |
| Area:             | less than 1000 sq ft                         |
| Density:          | Sparse                                       |
| Observation Date: | June 18, 2015                                |
| Date Entered:     | January 7, 2016                              |
| Comments:         | Location: Maumee Bay - Water body: Lake Erie |