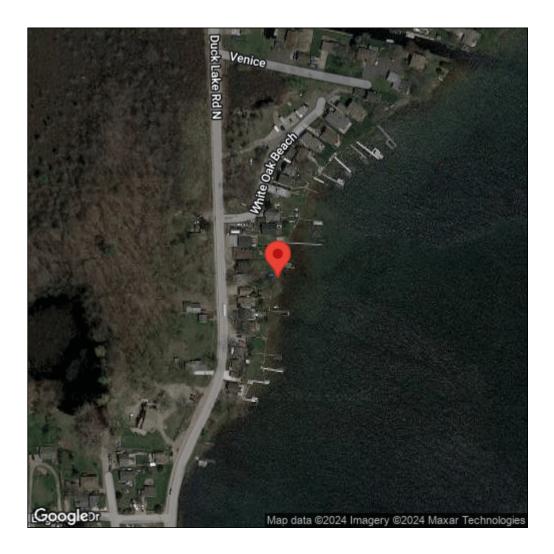

## Butomus umbellatus

| Record ID:        | 550727                                        |
|-------------------|-----------------------------------------------|
| Observer:         | Ben Luukkonen                                 |
| Source:           | MI DNR Wildlife Division                      |
| Latitude:         | 42.66665                                      |
| Longitude:        | -83.57409                                     |
| Area:             | Individual/Few/Several                        |
| Density:          | Sparse                                        |
| Observation Date: | June 25, 2015                                 |
| Date Entered:     | January 7, 2016                               |
| Comments:         | Location: White Lake - Water body: White Lake |