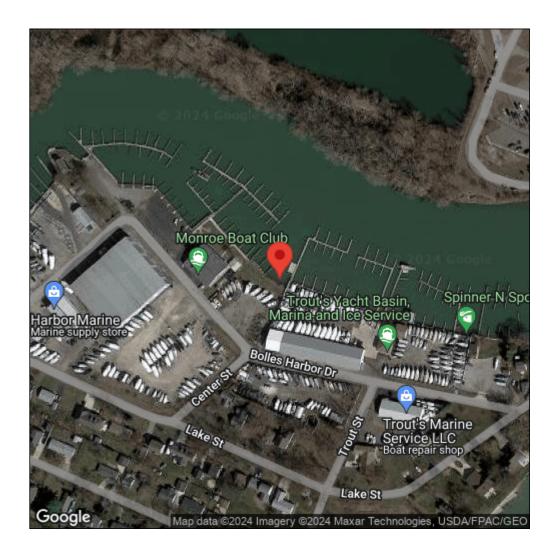

## Butomus umbellatus

| Record ID:        | 550752                                                    |
|-------------------|-----------------------------------------------------------|
| Observer:         | Ben Luukkonen                                             |
| Source:           | MI DNR Wildlife Division                                  |
| Latitude:         | 41.87267                                                  |
| Longitude:        | -83.38459                                                 |
| Area:             | Individual/Few/Several                                    |
| Density:          | Sparse                                                    |
| Observation Date: | June 26, 2015                                             |
| Date Entered:     | January 7, 2016                                           |
| Comments:         | Location: Lake Erie-Bolles Harbor - Water body: Lake Erie |