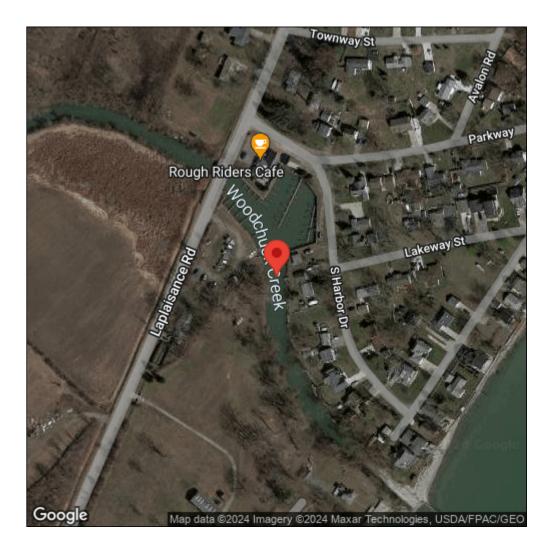

## Butomus umbellatus

| Record ID:        | 550753                                                    |
|-------------------|-----------------------------------------------------------|
| Observer:         | Ben Luukkonen                                             |
| Source:           | MI DNR Wildlife Division                                  |
| Latitude:         | 41.85716                                                  |
| Longitude:        | -83.39582                                                 |
| Area:             | Individual/Few/Several                                    |
| Density:          | Sparse                                                    |
| Observation Date: | June 26, 2015                                             |
| Date Entered:     | January 7, 2016                                           |
| Comments:         | Location: Lake Erie-Bolles Harbor - Water body: Lake Erie |