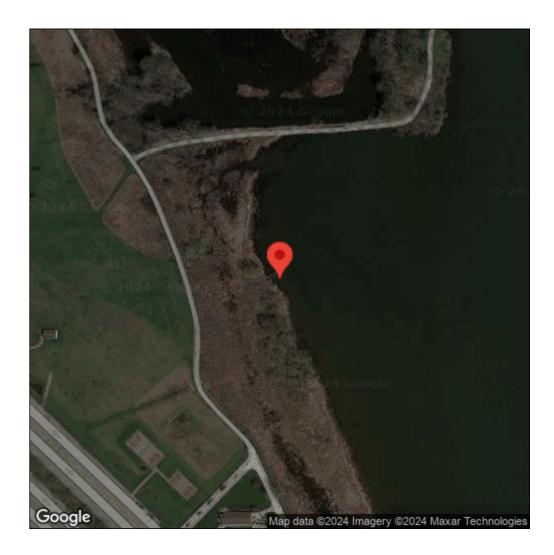

## Butomus umbellatus

| Record ID:        | 550759                                                                    |
|-------------------|---------------------------------------------------------------------------|
| Observer:         | Ben Luukkonen                                                             |
| Source:           | MI DNR Wildlife Division                                                  |
| Latitude:         | 42.07135                                                                  |
| Longitude:        | -83.19331                                                                 |
| Area:             | Individual/Few/Several                                                    |
| Density:          | Patchy                                                                    |
| Observation Date: | July 1, 2015                                                              |
| Date Entered:     | January 7, 2016                                                           |
| Comments:         | Location: Lake Erie Metropark to Point Mouilee - Water body: Lake<br>Erie |