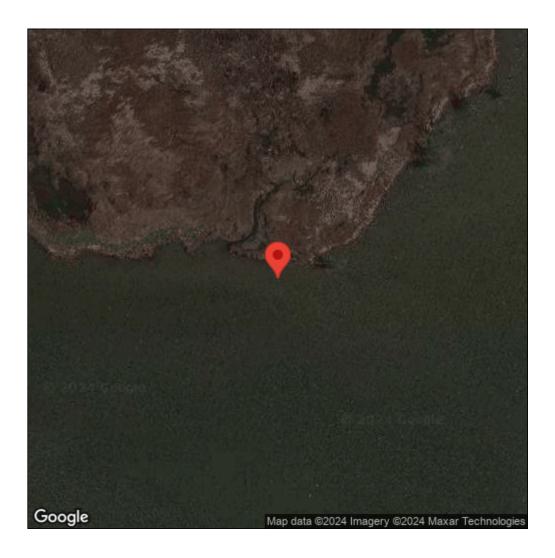

## Butomus umbellatus

| Record ID:        | 550772                                                                    |
|-------------------|---------------------------------------------------------------------------|
| Observer:         | Ben Luukkonen                                                             |
| Source:           | MI DNR Wildlife Division                                                  |
| Latitude:         | 42.04066                                                                  |
| Longitude:        | -83.19309                                                                 |
| Area:             | 1000 sq ft to 1/2 acre                                                    |
| Density:          | Sparse                                                                    |
| Observation Date: | July 1, 2015                                                              |
| Date Entered:     | January 7, 2016                                                           |
| Comments:         | Location: Lake Erie Metropark to Point Mouilee - Water body: Lake<br>Erie |