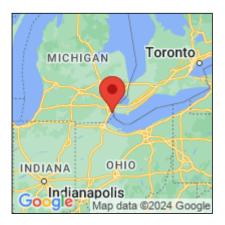

## Butomus umbellatus

| Record ID:        | 550772                                                                    |
|-------------------|---------------------------------------------------------------------------|
| Observer:         | Ben Luukkonen                                                             |
| Source:           | MI DNR Wildlife Division                                                  |
| Latitude:         | 42.04066                                                                  |
| Longitude:        | -83.19309                                                                 |
| Area:             | 1000 sq ft to 1/2 acre                                                    |
| Density:          | Sparse                                                                    |
| Observation Date: | July 1, 2015                                                              |
| Date Entered:     | January 7, 2016                                                           |
| Comments:         | Location: Lake Erie Metropark to Point Mouilee - Water body: Lake<br>Erie |